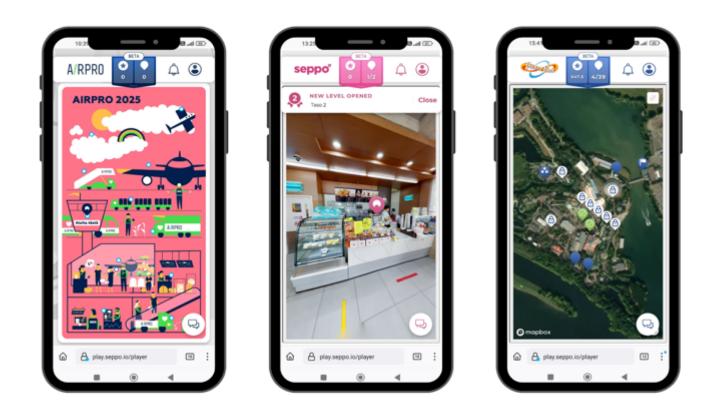

#### DEMO GAME

 $\infty$ 

Seppo is a tool for turning ESG strategy or sustainability training program into an engaging and activating game.

# Different games for different purposes

#### Game Board options:

- Live GPS map
- 360 image
- GIF image
- Any ordinary image

DEMO GAME

🔺 🎮 🗎 👗