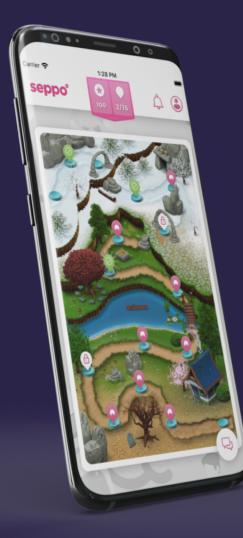

#### DEMO GAME

 $\infty$ 

Seppo is a tool for turning ESG strategy or sustainability training program into an engaging and activating game.

#### Game Board options:

- Live GPS map
- 360 image
- GIF image
- Any ordinary image

DEMO GAME

🔺 🎮 🗎 👗