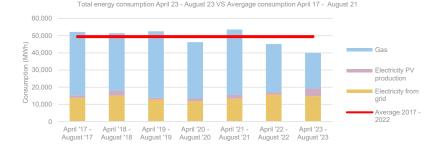

#### DG Joint Research Centre of the European Commission– Winter 2022/2023 and Summer 2023

- **26.2** % (- **25,400 MWh**) Energy consumption in August '22 – March '23 VS average previous 5 years.

- 27.9 % (- 13,700 MWh) Energy consumption in April 23'– August '23 VS average April – August '17 – '21