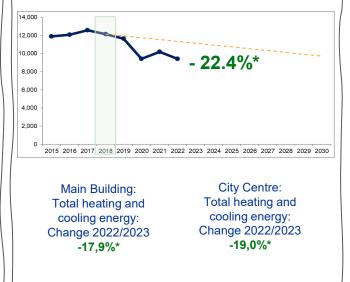

Main Building: reduction of 464 MWh in cooling (out of 1,793 in total)

#### MB Space Heating Consumprion: October 2022 to April 2023 MAIN BUILDING

Main Building: reduction of 1253 MWh in heating (out of 5539 in total)