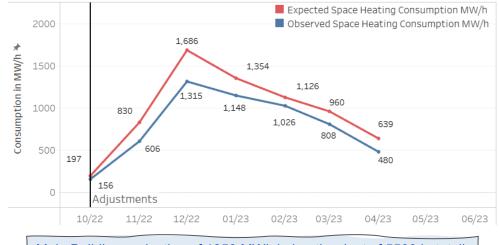

### Climatic corrections on energy consumption data

- What is the need for climatic corrections on energy data?
- → Energy consumption is often highly correlated to environmental conditions (outside temperature)
- → This makes it difficult to evaluate implemented efficiency/savings measures
- → In order to minimise external factors, climatic correction approaches could be applied
- → Keywords: HDD heating degree days CDD - cooling degree days <u>https://www.degreedays.net/arti</u> <u>cles</u>

#### MB Space Heating Consumprion: October 2022 to April 2023 MAIN BUILDING

Main Building: reduction of 1253 MWh in heating (out of 5539 in total)