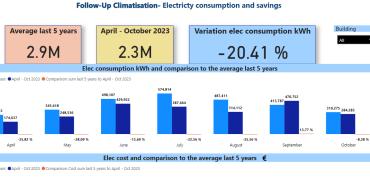

### Reduction in total gas consumption compared with the 5 past years

In Winter 2022/2023 we saved **5,400 MWh**. To put that into perspective, this represents the approximate annual **gas consumption of 420 households** (Brussels average).

### Reduction in total energy consumption compared with the 5 past years

In Summer 2023 we saved **600 MWh**. To put that into perspective, this represents the approximate annual **electricity consumption of 300 households** (Brussels average).