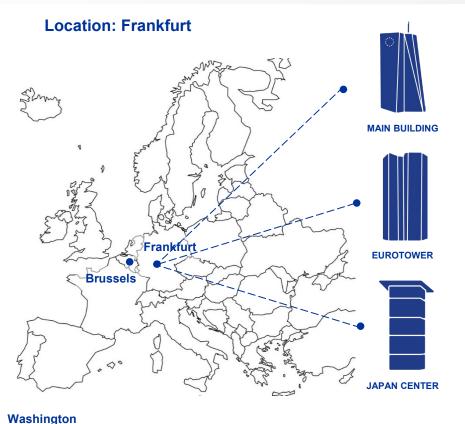

#### **MAIN BUILDING:**

- District heating
- Advanced, thermal envelope (high rise)
- Listed building Großmarkthalle (challenge from operational perspective)

**EUROTOWER:** Biogas including combined heat and power

JAPAN CENTER: District heating (steam network)

MAIN BUILDING (owner) electricity (18GWh/a) heating (6-9GWh/a) biogas (0,275 GWh/a) **EUROTOWER** (single tenant) electricity (7.5GWh/a) biogas (9,6GWh/a)

JAPAN CENTER (single tenant)

electricity (4,1GWh/a) heating (3,3GWh/a)