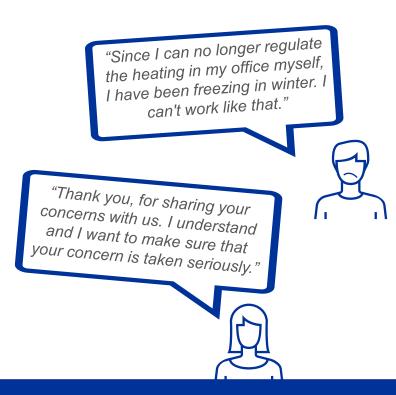

#### **Solution approach**

1. Show empathy and understanding: Start the conversation by showing understanding for the employee's worries and concerns

#### **Solution approach**

2. Clearly explain the background: Explain the reasons for the temperature adjustments in the offices and emphasise the importance for environmental protection

#### Solution approach

**3.** Find an individual solution:

Work together to find a solution that takes into account the employee's needs but also considers energy efficiency

"Let me explain why we have made the temperature adjustments. Our organisation has decided to be more energy efficient. These temperature adjustments are part of this larger goal and allow us to save energy efficiently."