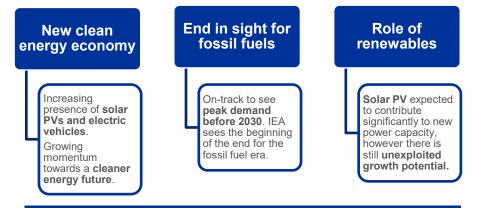

### Introduction

World Energy Outlook

Today's energy shortages and high prices make it more important than ever to use energy wisely.

#### **IEA's World Energy Outlook**

Global energy landscape has been characterized by uncertainty and fragility

While some of the immediate pressures have subsided, fossil fuel prices remain volatile

Effects of climate change are already visible, global average surface temperature is 1.2 °C above pre-industrial levels. Urgent global cooperation is needed to tackle climate change and energy security challenges.