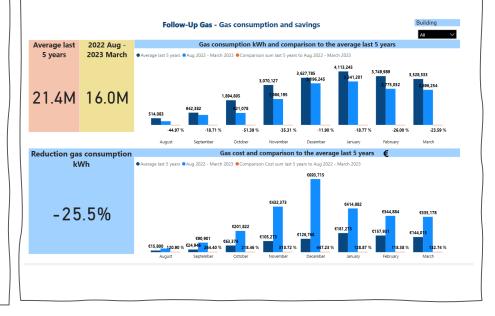

#### DG Joint Research Centre of the European Commission– Winter 2022/2023 and Summer 2023

- **26.2** % (- **25,400 MWh**) Energy consumption in August '22 – March '23 VS average previous 5 years.

- 27.9 % (- 13,700 MWh) Energy consumption in April 23'– August '23 VS average April – August '17 – '21