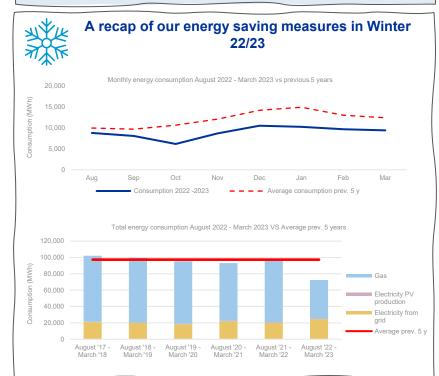

#### DG Joint Research Centre of the European Commission– Winter 2022/2023 and Summer 2023

- **26.2** % (- **25,400 MWh**) Energy consumption in August '22 – March '23 VS average previous 5 years.

- 27.9 % (- 13,700 MWh) Energy consumption in April 23'– August '23 VS average April – August '17 – '21