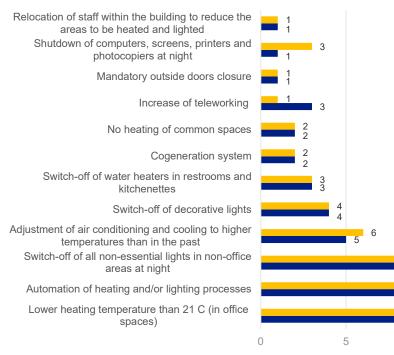

### European Central Bank – Winter 2022/2023

To contribute to the European Gas Demand Reduction Plan and in line with Germany's energy saving regulations, as of September 2022 the ECB

- → Momentum was used to widen the focus on all types of energy (power supply, district heating)
- → Lowered the maximum temperature in our offices to 19 degrees
- $\rightarrow$  Turned off heating in open areas (such as atrium)
- → Switched off the decentralised water heaters for hand-washing basins and cleaning
- → Turned off any night-time external lighting that was not essential and optimised lighting in non-office areas, and
- $\rightarrow$  Limited air humidification to 30%