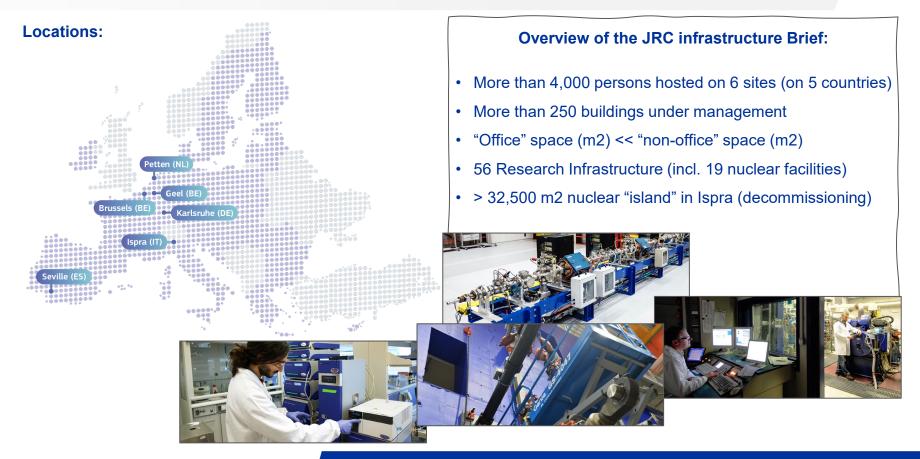

institutions paired the measures with a dedicated awareness raising campaign

Feedback from staff on the impact on office work was varied and balanced

#### Winter specific measures





#### Energy savings

Positive effects observed across institutions:

- Between 7% and 41% reduction
- Approx. 4,000 MWh
- · Considerable financial savings

Focus placed on direct reduction, rather than mitigating external factors that influence energy consumption

Most institutions paired the measures with a dedicated awareness raising campaign

Feedback from staff on the impact on office work was varied however more negative than what experienced in summer

Planned Implemented

10

10

15



### **Practice Case**

Joint Research Centre

#### DG Joint Research Centre of the European Commission – Outlook



#### DG Joint Research Centre of the European Commission – Constraints and measures

### Major constraints for introduction of energy-saving measures

- Different Hosting Countries' legislations.
- Variety of buildings types, ageing and use (offices, warehouses, datacentres, laboratories, canteens...).
- Legal mandate and nuclear licences (calibrated equipment, ventilation, extraction, pressure...).
- Business continuity and other entities hosted on site (other EC services, police, firefighters, carabinieri, EUROPOL, security guards...).
- Other specificities.

#### **Energy-saving measures introduced**

• Temperature setting 19 degrees (with exceptions)



- Temperature setting 27 degrees.
- Reduced schedule of heating/cooling and ventilation operating at max nominal power outside worki