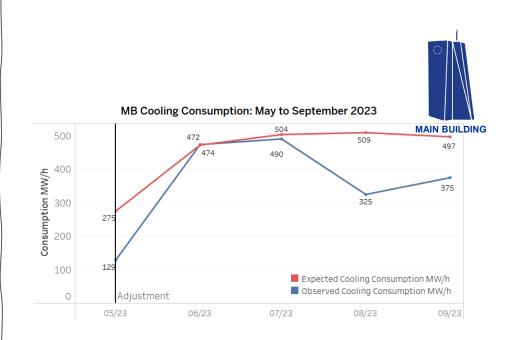

Main Building: reduction of 464 MWh in cooling (out of 1,793 in total)

### Climatic corrections on energy consumption data

- What is the need for climatic corrections on energy data?
- → Energy consumption is often highly correlated to environmental conditions (outside temperature)
- → This makes it difficult to evaluate implemented efficiency/savings measures
- → In order to minimise external factors, climatic correction approaches could be applied
- → Keywords: HDD heating degree days CDD - cooling degree days <u>https://www.degreedays.net/arti</u> <u>cles</u>