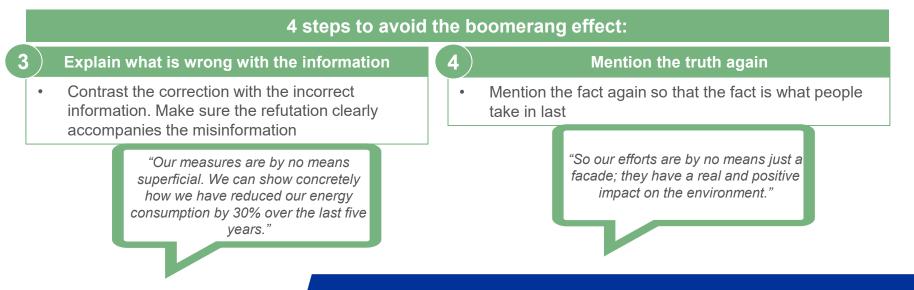

### Avoid boomerang effects

- **Repetition makes information more familiar**, and familiar information is generally perceived as more truthful than more recent information
- Since misinformation is inevitably repeated when it is refuted, one suspected **danger is that refuting the misinformation could backfire** by making the misbelief more familiar

|   | 4 steps to avoid the boomerang effect:                                                                                                                                                             |                                                                                                                                                |                                                                                                                                                                                                          |   |                                            |  |
|---|----------------------------------------------------------------------------------------------------------------------------------------------------------------------------------------------------|------------------------------------------------------------------------------------------------------------------------------------------------|----------------------------------------------------------------------------------------------------------------------------------------------------------------------------------------------------------|---|--------------------------------------------|--|
|   | State the truth first                                                                                                                                                                              | 2                                                                                                                                              | Point out the misinformation                                                                                                                                                                             |   |                                            |  |
| • | If it can be done easily in a few clear words, state<br>what is true first. This allows you to frame your<br>message - you lead with your talking points, not<br>someone else's                    | Mention the misinformation only once, right before<br>setting the record straight. Repeating the<br>misconception once helps to update beliefs |                                                                                                                                                                                                          | 5 | misconception once helps to update beliefs |  |
|   | "Thank you for sharing your concerns.<br>We understand that it is important to be<br>critical of our environmental impact. In<br>fact, we have made some significant<br>progress in recent years." | ]                                                                                                                                              | "You think that we are only doing<br>environmental protection superficially in<br>order to maintain a positive image. This<br>is an important concern, but it is not true.<br>Let's take a closer look." |   |                                            |  |

#### Avoid boomerang effects

- **Repetition makes information more familiar**, and familiar information is generally perceived as more truthful than more recent information
- Since misinformation is inevitably repeated when it is refuted, one suspected **danger is that refuting the misinformation could backfire** by making the misbelief more familiar