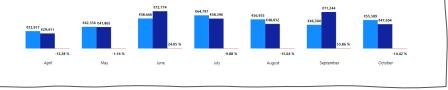

### Reduction in total gas consumption compared with the 5 past years

In Winter 2022/2023 we saved **5,400 MWh**. To put that into perspective, this represents the approximate annual **gas consumption of 420 households** (Brussels average).

### Reduction in total energy consumption compared with the 5 past years

In Summer 2023 we saved **600 MWh**. To put that into perspective, this represents the approximate annual **electricity consumption of 300 households** (Brussels average).