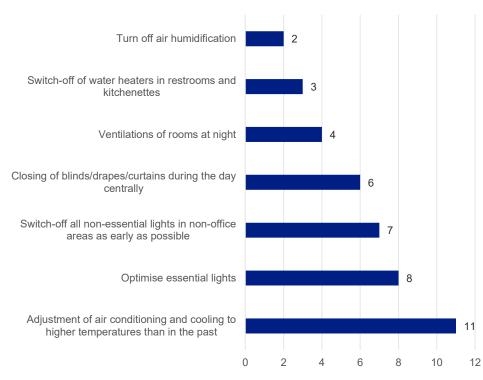

#### A recap of our energy saving measures in Summer 2023

The medium-term measures were the following:

- → Turn off all non-essential lights in non-office areas as early as possible and optimise essential lights
- → Continued the switched off decentralised water heaters for hand-washing basins and cleaning
- → Turn off air humidifiers in air conditioning units. The recommended range for commercial and institutional buildings in German regulation is between 30% and 60% humidity has been monitored
- → Adjust air conditioning and cooling to higher room temperatures, on average three degrees higher than in the past

Main Building: reduction of 464 MWh in cooling (out of 1,793 in total)