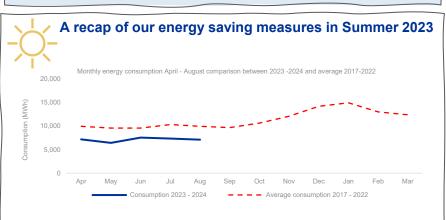

#### A recap of our energy saving measures in Summer 2023

Actions to continue the efforts also during summer:

- start-up temperature for air-conditioning to 27°C with +/- 1°C as margin of adjustment in offices
- no air-conditioning in the JL Atrium (only natural ventilation)
- same start-up schedule for the ventilation systems in the meeting rooms of the EB as in winter
- action "low down your external blinds"
- optimization of freezers, and some of them off
- optimization of the chiller in the press zone
- relamping (LED)

### Reduction in total energy consumption compared with the 5 past years

In Summer 2023 we saved **600 MWh**. To put that into perspective, this represents the approximate annual **electricity consumption of 300 households** (Brussels average).